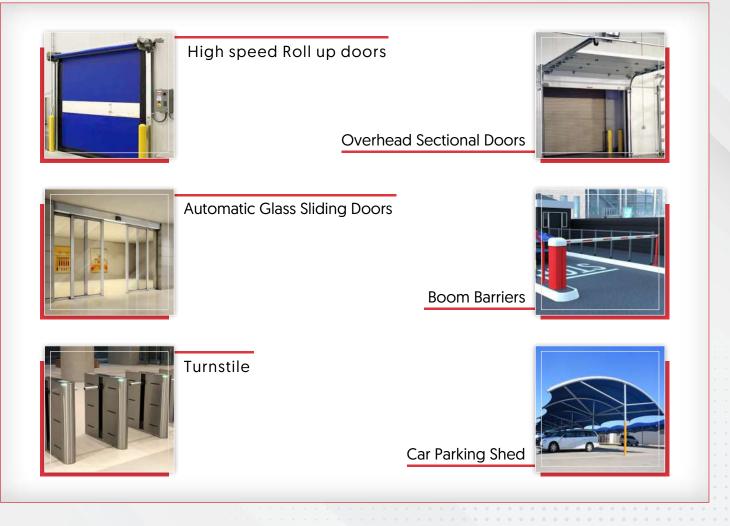

# OUR PRODUCTS

Motorized Rolling Shutters

Gear Operated Rolling Shutters

Push And Pull Rolling Shutters

Grill Rolling Shutters

Perforated Rolling Shutters

Aluminium Rolling Shutters

# OUR PRODUCTS

### Our Range of Products